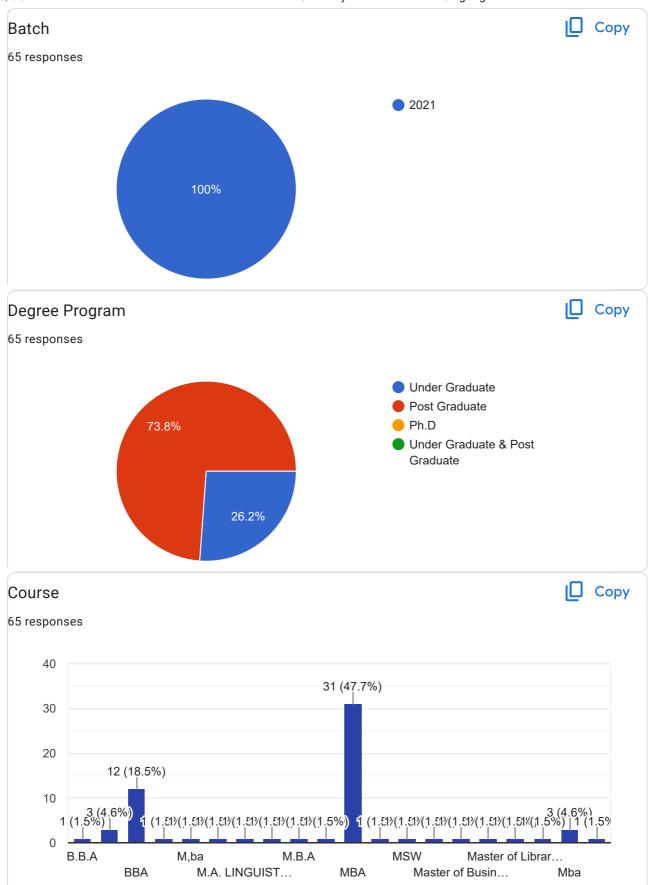

## Dravidian University Feedback Form for Outgoing Students

65 responses

**Publish analytics** 