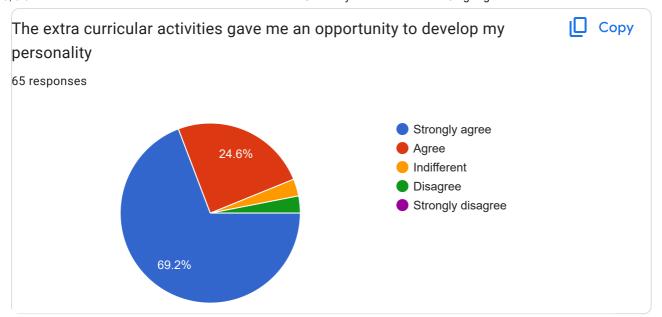

Ok

University provided many opportunities to develop my level of best and face the challenges

Its a good university and I learnt alot how to be strong. Im very sensitive before joining this college but now I became the strongest and as a rock. Thank you